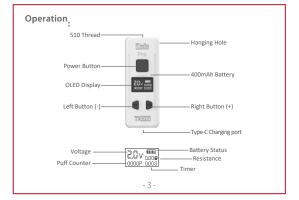

# Specification: Size: 20\*17\*53mm Thread: 510 Battery Capacity: 400mAh Charging: Type-C Housing: PCTG Voltage Range: 1.8-4.2V Capability:> $0.80\Omega$ yocan

- 1. Turn on/off: Press the power button 5 times quickly.
- 2. Connect your 510 cart to the device, OLED display shows the resistance  $\,$
- 3. Preheat: Press the power button 2 times quickly to start preheat (at 1.8V). The OLED display will stay on and countdown 105. To stop preheat manually, press the power button another 2 times quickly.
- 4. Adjustable voltage: 1.8-4.2V. Voltage accurate to 0.1V, Press left (-) and right (+) button to get to desired voltage setting.
- 5. Safety cutoff: When the power button is pressed continuously for more than 15 seconds, the OLED display warns OVER TIME and stops working. Release the power button and then press the power button to continue vaping.
- 6. Puff Counter & Timer:

When the device is on and connected with the cart successfully, every time  $\,$ 

## you press the button over 0.5S counts as one. The counter will reset to zero automatically after it reaches 9999. To reset the counter to zero manually, press the power button and the left (-) button at the same time. The timer records the seconds (<15s) at each time of use 7. Battery status display □-<25% □-20%-40% □-40%-60% □-60%-80% □-80%-100% Turn on/off Take Care