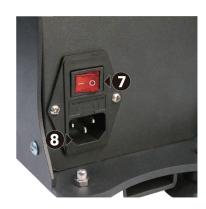

erate, firstly you need to adjust machine pressing force through pressure nut, turning the pressure nut from right to left for higher pressing force, in opposite, reduce the pressure.

Please kindly noted that do not adjust the pressure too high, and press it by jumping up, use your whole body's weight to press down, it will damage the machine handle, and influence the machine service life.

 Rosin oil will be adhesive on the parchment paper, you will need to use the rosin tool to collect the oil when it cools down, and store it on the silicon jar.

## Reference Parameter

Time: 30~40sec.

Temp.: 230~250 <sup>™</sup> /110~120 <sup>™</sup> C

Pressure: Feel by feeling, when you feel the pressure is enough

and hard to pressure down the handle.

## \* Rosin-tech Heat Press User Manual \*





1.Press Handle

2.Control Panel

3.Timer ON/OFF Button

4.Pressure Nut

5.Top Heating Plate

**6.Lower Heating Plate** 

7.ON/OFF Power Switch

**8.AC Power Cord Socket** 

#### Inside Box

Machine Power Cable Use Manual







### Read Before Use

- 1.Use the Rosin press only as intended.
- 2.Please keep away children from the machine.
- 3. Please make sure correct outlet before use the device.
- 4. Cautions, burns can be occur when contact with hot surface.
- 5. Turn off the Device when not in use and remove the plug.

# Product Specification

Product Sku.: HP230C-X

Product Name: Rosin-tech Heat Press

Product Style: Mini Mechanism

Electric Data:

US: 110V/60Hz, 110W

EU: 220V/50Hz, 110W

Size: 5 x 7.5cm/2 x 3inch

Controller: Digital Control Panel

N.W.: 4.5kg, G.W.: 5kg

PKG: 29\*2