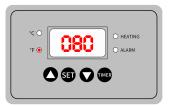

## Control Panel Setting

**Control Panel Window** 

P-1: Temp. Setting Mode — Touch SET & ▲▼to set desired Temp. —

P-2: Time. Setting Mode - Touch SET & **△** to set desired Time. —

Touch SET key to finish all setting and machine heats up.