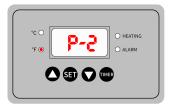

## Control Panel Setting

**Control Panel Window** 

P-1: Temp. Setting Mode — Touch SET & ▲▼to set desired Temp. —

P-2: Time. Setting Mode - Touch SET & **△** to set desired Time. —

Touch SET key to finish all setting and machine heats up.

#### If There is P-3 Stetting

P-3: Switch between °F or °C. —Touch SET & ∧ to switch between °F or °C.—

Touch SET key to finish all setting and machine heats up.