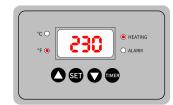

## Control Panel Setting

**Control Panel Window** 

P-1: Temp. Setting Mode — Touch SET & ▲▼to set desired Temp. —

P-2: Time. Setting Mode - Touch SET & **△** to set desired Time. —

Touch SET key to finish all setting and machine heats up.