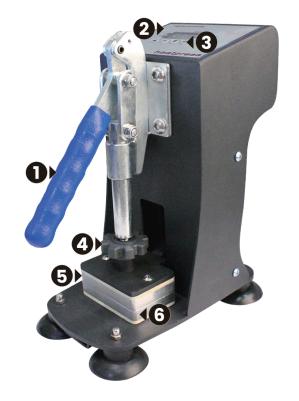

## \* Rosin-tech Heat Press User Manual \*

1.Press Handle

2.Control Panel

3.Timer ON/OFF Button

4.Pressure Nut

5.Top Heating Plate

**6.Lower Heating Plate** 

7.ON/OFF Power Switch

**8.AC Power Cord Socket** 