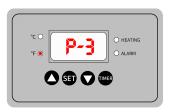

#### If There is P-3 Stetting

P-3: Switch between °F or °C. —Touch SET & ∧ to switch between °F or °C.—

Touch SET key to finish all setting and machine heats up.