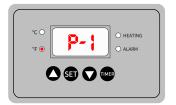

## Control Panel Setting

**Control Panel Window** 

P-1: Temp. Setting Mode — Touch SET & ▲▼to set desired Temp. —

P-2: Time. Setting Mode - Touch SET & **△** to set desired Time. —

Touch SET key to finish all setting and machine heats up.