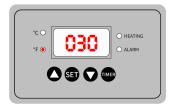

## Control Panel Setting

**Control Panel Window** 

P-1: Temp. Setting Mode — Touch SET & ▲▼to set desired Temp. —

P-2: Time. Setting Mode - Touch SET & **△** to set desired Time. —

Touch SET key to finish all setting and machine heats up.