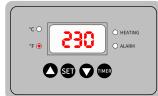

## Reference Parameter

Time: 30~40sec.

Temp.: 230~250 <sup>™</sup> /110~120 <sup>™</sup> C

Pressure: Feel by feeling, when you feel the pressure is enough

and hard to pressure down the handle.